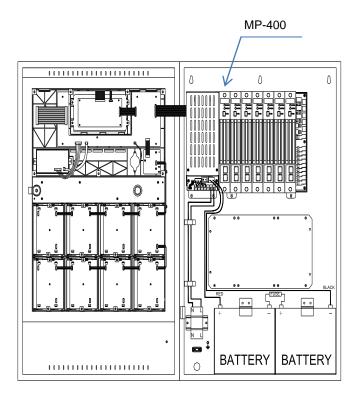

### Application

MP-400 is the lining board of GST-IFP4M Control Panel. All ports are connected with the external devices through the lining board. LEDs on the lining board indicate states of the main board.