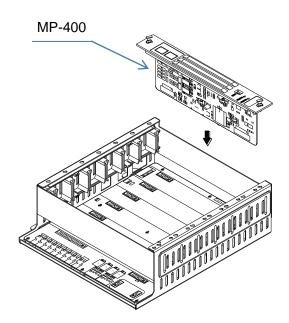

### **Connection and Wiring**

MP-400 is inserted on the slot of mother board on the MB-400.

Fig. 1 Installing MP-400 on MB-400

|          |         |     | ·                  |               |
|----------|---------|-----|--------------------|---------------|
| XS6      |         | •   | x54                |               |
| Internet |         |     | · 19               |               |
|          |         |     |                    |               |
|          |         | ×55 | IOHS               | 753           |
|          | A Carry |     | 22: 11 11 11 11 11 | 1 <del></del> |
| . ALAN   | HHF_    |     |                    |               |

### Installation

After installing MP-401 on the MP-400, MP-400 is inserted onto MB-400. Slot 1# and slot 2# can be used for MP-401. Normally, as reserved board, MP-401 on the slot 2# doesn't work. When only one MP-401 is used, slot 1# should be selected.