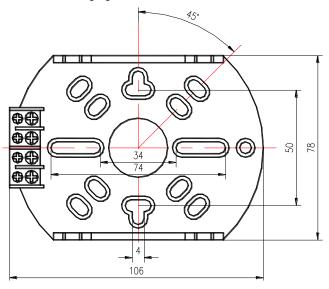

# Installation

GST-JL Alarm Bell consists of the alarm bell body and a base. The base should be fixed on the wall firstly. Then connect control cable with the power supply. Then connect the power cable from the alarm bell body to power plug on the base, finally insert the bell body to the base. Base of the Alarm Bell is shown in the following figure.