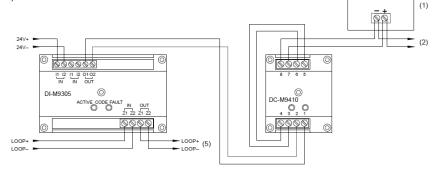

# **Terminals & Typical Connection**

Cable acceptance: 12 to 18 AWG (0.75 to 2.50 mm²)

- 1.Strobe / Sounder Strobe
- 2.To next strobe or EOLR

### Terminals:

| 1 | Sounder IN+  |
|---|--------------|
| 2 | Sounder IN-  |
| 3 | Sounder OUT+ |
| 4 | Sounder OUT- |
| 5 | Strobe IN+   |
| 6 | Strobe IN-   |
| 7 | Strobe OUT+  |
| 8 | Strobe OUT-  |