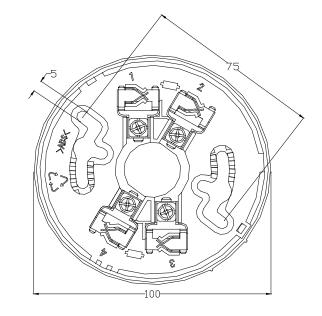

### Description

A common base for both GST addressable and conventional DI/DC series detector, provides mechanical fixing and electrical connection. There is no electrical component on the base.

The DB-01 base has 4 terminals marked with 1-4. For the detail connections, please refer to the manual of installed detector.

#### **Technical Specification**

Compatible Devices:
DI-9101E, DI-9102E, DI-9103E, DC-9101E, DC-9102E,

DC-9103E, DI-9405, DI-9406

- Material: ABS
- Dimension: 100mm(D) X 14mm(H)