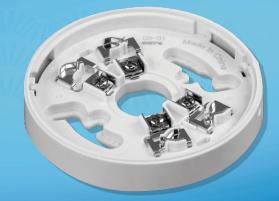

### Description

A common base for both GST addressable and conventional DI/DC series detector, provides mechanical fixing and electrical connection. There is no electrical component on the base.

The DB-01 base has 4 terminals marked with 1-4. For the detail connections, please refer to the manual of installed detector.

#### **Technical Specification**

Compatible Devices:
DI-9101E, DI-9102E, DI-9103E, DC-9101E, DC-9102E,

DC-9103E, DI-9405, DI-9406

- Material: ABS
- Dimension: 100mm(D) X 14mm(H)