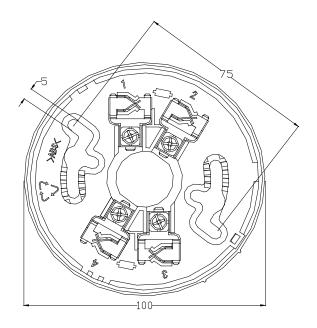

The DB-01D base has 4 terminals marked with 1-4. For the detail connections, please refer to the manual of installed detector.

### **Technical Specification**

• Compatible Devices:

DC-9101E, DC-9102E, DC-9103E, DP-9907

Material: ABS

• Dimension: 103mm(D) X 14mm(H)