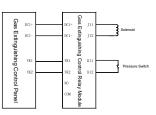

# **Application**

The module is simply plugged onto the base after cables are connected.

A typical connection is shown below.