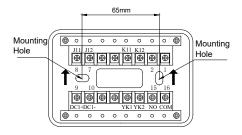

### Terminals and Installation Holes

Below figure shows the base of the module.

J11, J12: Output terminal of gas extinguishing Start command, connect with cylinder solenoid.

K11, K12: Input terminals of pressure switch, connect with the switch of cylinder.

DC1+, DC1-: Input terminals of gas extinguishing start command, connect with the corresponding terminals of gas extinguishing control panel.

YK1, YK2: Output terminals of feedback signals, connect with the corresponding terminals of gas extinguishing control panel.

COM, NO: Volt-free contact output terminal for gas extinguishing start command. Its use depends on the field condition.

Recommended Cabling

1.5mm² or above fire cable for DC+ & DC-, 1.0mm² or above fire cable for others, all cables subject to local codes.

# **Technical Specification**

| Output Contact         | Rated 30VDC/2A       |
|------------------------|----------------------|
| Ambient Temperature    | -10°C ~ +50°C        |
| Relative Humidity      | ≤95%, non-condensing |
| Dimensions             | 120mm×80mm×43mm      |
| Enclosure              | ABS, White (RAL9016) |
| Weight                 | 188g (with base)     |
| Mounting Hole Distance | 65mm                 |