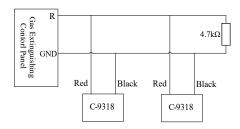

the indicator to give a visual indication warning people in field to take relative measures.

#### **Terminals and Installation**

Below figure shows the back view of the indicator.



The cables are linked from internal terminals.

XT1 (red): connect to positive "+" of 24VDC or terminal R of the gas extinguishing control panel.

XT2 (black): connect to negative "-" of 24VDC or

terminal GND of the gas extinguishing control panel.

 $4.7k\Omega$ resistor is connected to the end of the cable.

1.0mm<sup>2</sup> or above fire cable is recommended, but subject to local codes.

## Application

The indicator is wall-mounted type. Hang on the wall and lead the cable to suitable places for junction, or directly connect the cable to internal terminals.

#### A typical connection is shown below.



# **Technical Specification**

| (20V DC - 28V DC)                                         |
|-----------------------------------------------------------|
| ≤ 50mA                                                    |
| Polarized two-wire with power cable                       |
| Indoors                                                   |
| 1.4Hz±20%                                                 |
| -10°C ~ +50°C                                             |
| ≤95%, non-condensing                                      |
| 348mm×159mm×29mm                                          |
| iron enclosure/ white,<br>with plexi-glass in front/white |
| About 990g                                                |
| 260mm                                                     |
|