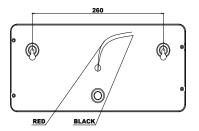

#### **Terminals and Installation**

Below figure shows the back view of the indicator.

The cables are linked from internal terminals.

XT1 (red): connect to positive "+" of 24VDC or terminal R of the gas extinguishing control panel.

XT2 (black): connect to negative "-" of 24VDC or

terminal GND of the gas extinguishing control panel.

 $4.7k\Omega$ resistor is connected to the end of the cable.

1.0mm<sup>2</sup> or above fire cable is recommended, but subject to local codes.